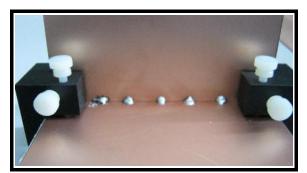

It works even better when paired with a buddy! Making square PCB cases is a snap!

Let a pair of SBSS hold the PCB panels perfectly square while you focus your attention on tack soldering them together...