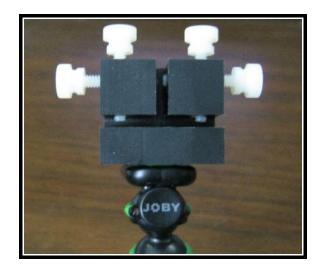

You can also make Tee panels...

A 'first time' chassis made with NO hassles in record time!

With the special tapped hole on the bottom you can mount the SBSS on top of desktop tripods like the Joby  $^{m}$  Gorillapod.