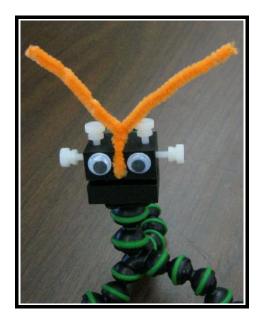

You can also make Tee panels...

A 'first time' chassis made with NO hassles in record time!

With the special tapped hole on the bottom you can mount the SBSS on top of desktop tripods like the Joby  $^{m}$  Gorillapod.

Now its a bench top vice to hold your PCB at any angle for soldering...

Of course you are free to personalize your SBSS when your get it home... I've nicknamed mine....are you ready for it?

and he loves to chew on my circuit boards all day long ... if I let him!