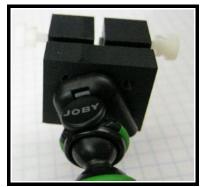

You can also make Tee panels...

A 'first time' chassis made with NO hassles in record time!

With the special tapped hole on the bottom you can mount the SBSS on top of desktop tripods like the Joby  $^{m}$  Gorillapod.