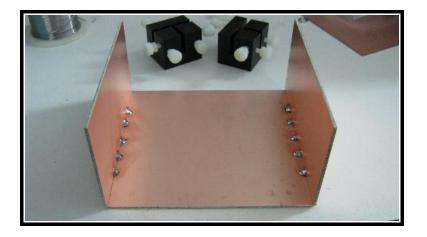

It works even better when paired with a buddy! Making square PCB cases is a snap!

Let a pair of SBSS hold the PCB panels perfectly square while you focus your attention on tack soldering them together...

You can also make Tee panels...

A 'first time' chassis made with NO hassles in record time!

With the special tapped hole on the bottom you can mount the SBSS on top of desktop tripods like the Joby  $^{m}$  Gorillapod.