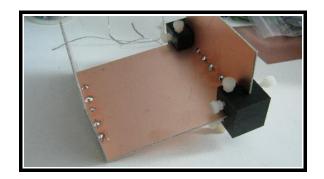

It works even better when paired with a buddy! Making square PCB cases is a snap!

Let a pair of SBSS hold the PCB panels perfectly square while you focus your attention on tack soldering them together...