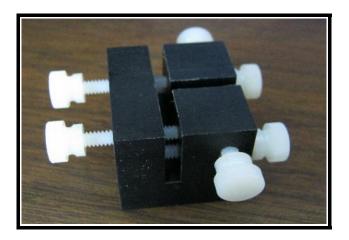

## The Revolutionary SBSS from W1REX & QRPme

It is a machined engineered plastic block with square faces, milled perpendicular slots and a plethora of knurled head nylon screws.....

It's intended purpose is to hold PCB stock at right angles while soldering...here is a single SBSS holding two 'Limerick Construction' case panels at a right angle for soldering...