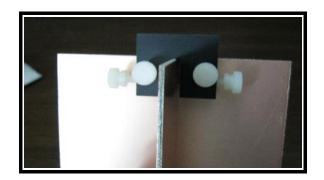

## The Revolutionary SBSS from W1REX & QRPme

It is a machined engineered plastic block with square faces, milled perpendicular slots and a plethora of knurled head nylon screws.....

It's intended purpose is to hold PCB stock at right angles while soldering...here is a single SBSS holding two 'Limerick Construction' case panels at a right angle for soldering...