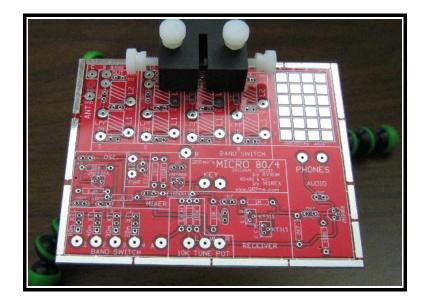

## The Revolutionary SBSS from W1REX & QRPme

It is a machined engineered plastic block with square faces, milled perpendicular slots and a plethora of knurled head nylon screws.....

It's intended purpose is to hold PCB stock at right angles while soldering...here is a single SBSS holding two 'Limerick Construction' case panels at a right angle for soldering...