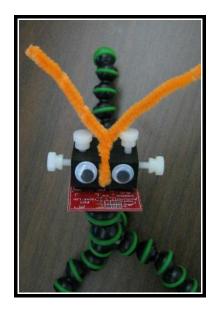

Now its a bench top vice to hold your PCB at any angle for soldering...

Of course you are free to personalize your SBSS when your get it home... I've nicknamed mine....are you ready for it?

and he loves to chew on my circuit boards all day long ... if I let him!

Enjoy! W1REX