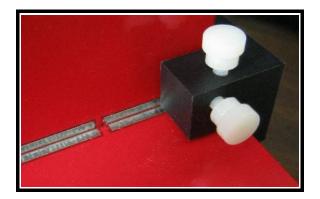

## The Revolutionary SBSS from W1REX & QRPme

It is a machined engineered plastic block with square faces, milled perpendicular slots and a plethora of knurled head nylon screws.....

It's intended purpose is to hold PCB stock at right angles while soldering...here is a single SBSS holding two 'Limerick Construction' case panels at a right angle for soldering...